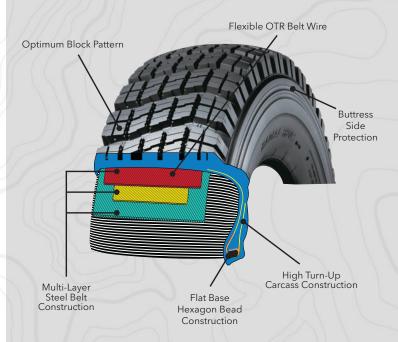

#### **Advanced Compound and Extensive Siping**

A specially formulated winter compound and hundreds of biting edges combine to provide maximum traction on snow and ice.

#### **High Turn-Up Construction**

Providing lateral stability and added sidewall protection, the high turn-up carcass means long, reliable service.

#### Large Hexagonal Bead Bundle

The large flat bottom bead bundle adds strength and eliminates slippage for powerful traction.

#### **Optimized Chafer**

The chafer is engineered to protect the bead area from damage during mounting–especially in cold weather.

#### **OTR Belt Wire**

The heavy-duty belt package is protected by compound strands of wire to provide outstanding puncture resistance and long service life.

#### **Non-Directional Tread Pattern**

This versatile tread pattern makes mounting and rotating easier and extends the overall service life of the tire.