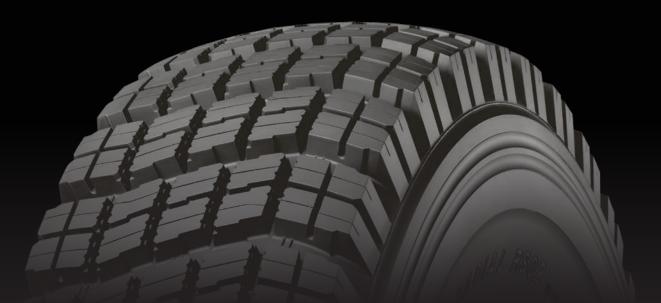

#### **Non-Directional Tread Pattern**

This versatile tread pattern makes mounting and rotating easier and extends the overall service life of the tire.

## PERFORMANCE DESIGNED FROM THE INSIDE OUT.